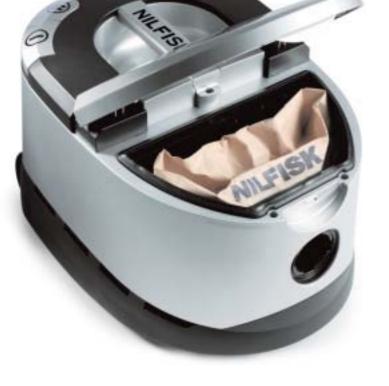

## I love my Nilfisk

Cute, cuddly and packed with charms, Nilfisk Compact dispels the myth that size is important. This little beauty has suction power to rival machines twice its size, and an air filtering performance that will simply take your breath away. The dust bag is a dream, small but perfectly proportioned to the task. And Compact won't play hard to get when you want those onboard accessories. Just flick open the flap, and Compact reveals all. Light, lovable and with everything in the right places, the Compact is your perfect live-in partner. All your friends will be jealous.