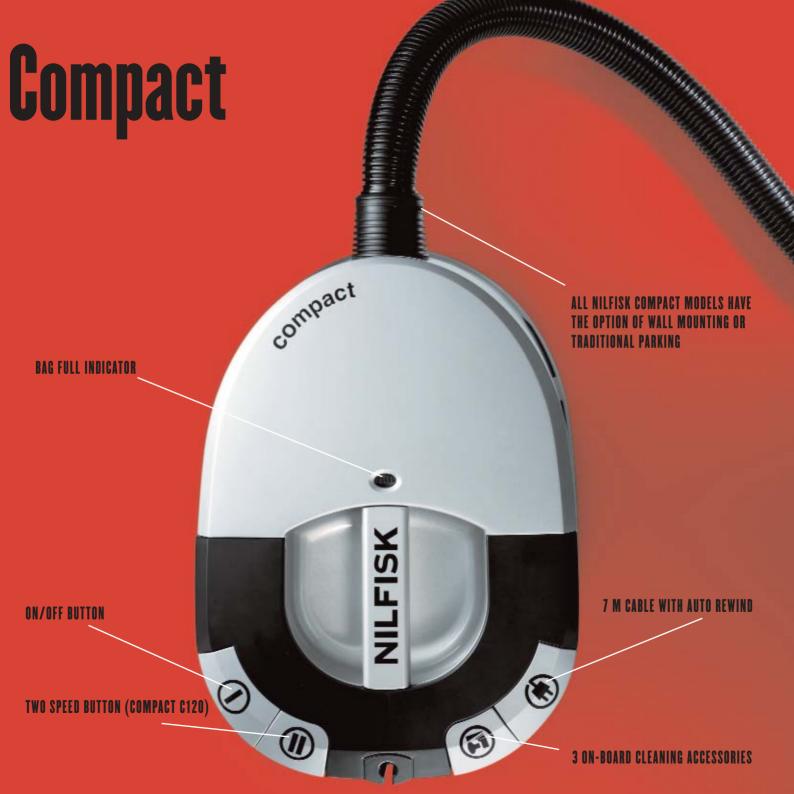

| Model                           | Compact C110 | Compact C120    |
|---------------------------------|--------------|-----------------|
| Max. power                      | 1400 W       | 1400 W          |
| Rated power                     | 1200 W       | 1200 W          |
| Suction power, motor            | 450 W        | 450 W           |
| Suction power, end of tube      | 300 W        | 290 W – HEPA    |
| Airflow with hose and tube      | 35 ltr/sec   | 35 ltr/sec      |
| Vacuum                          | 22 kPa       | 22 kPa          |
| Maximum dust bag volume         | 2.7/3.8 ltr* | 2.7/3.8 ltr*    |
| Radius of operation             | 10.0 m       | 10.0 m          |
| Colour                          | Red metallic | Silver metallic |
|                                 |              |                 |
| HEPA H13 filter                 |              | •               |
| Microstatic filter              | •            |                 |
| 2 way traditional parking       | •            | •               |
| Wall Parking                    | •            | •               |
| Bag-full indicator              | •            | •               |
| Dual-power                      |              | •               |
| Automatic cable rewind          | •            | •               |
| On-board tools                  | •            | •               |
| Self closing dust bags, two-ply | •            | •               |
| Hard floor nozzle               | •            | •               |
| Combi floor nozzle              | •            | •               |
| Telescopic tube                 | •            | •               |