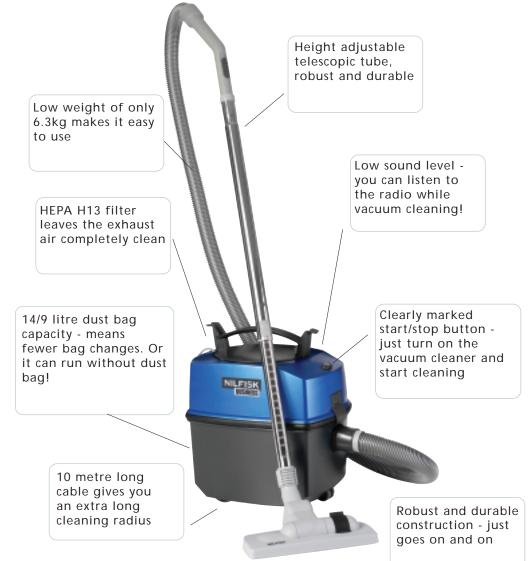

### SUPER EFFICIENT

Strong motor and powerful suction ensure a perfect cleaning result. And the vac is easy to use, having a large cleaning radius of 13 metre and large capacity self-sealing dust bag.

### THE PROFESSIONAL BAGLESS

The NILFISK Business can run with or without dust bag. The large main filter has a long life time as you can vacuum clean it with the vacuum cleaner itself. The super efficient HEPA H13 filter leaves the exhaust air

completely clean.

|                 | CE                                                                              |
|-----------------|---------------------------------------------------------------------------------|
| Unit NILFI      | SK Business CDB 3000                                                            |
| W               | 1400                                                                            |
| W               | 400/280                                                                         |
| %               | 76                                                                              |
| l/sec           | 50/40                                                                           |
| kPa             | 26                                                                              |
| dB(A) IEC 704   | 75                                                                              |
| dB(A) ISO 11203 | 59                                                                              |
| m               | 13/10                                                                           |
| I               | 14/9                                                                            |
| kg              | 6.3                                                                             |
| cm              | 39x30x42                                                                        |
|                 | W<br>W<br>%<br>I/sec<br>kPa<br>dB(A) IEC 704<br>dB(A) ISO 11203<br>m<br>I<br>kg |