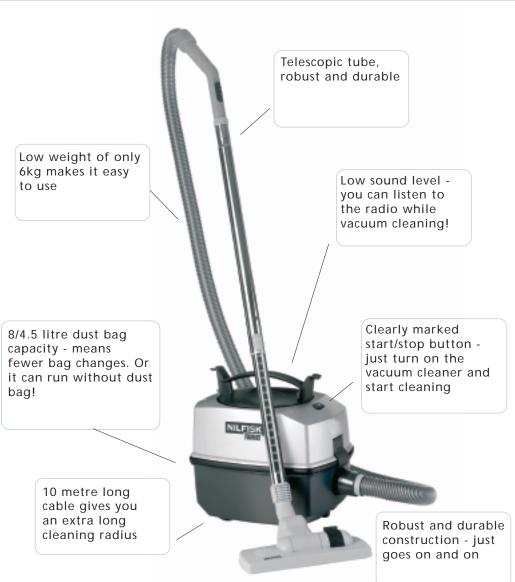

#### FOR THE ACTIVE FAMILY

Designed for large cleaning jobs, the NILFISK Family vacuum cleaner can cope with even "heavy" jobs - such as vacuuming the car or workshop. The all-round vac has no fancy frills and is very easy to use. It is bred for a long life of efficient cleaning - you can rely on NILFISK Family for many years to come.

### **SUPER EFFICIENT**

Strong motor and powerful suction ensure a perfect cleaning result. And the vac is easy to use, having a large cleaning radius of 13 metre and large capacity self-sealing dust bag.

#### THE PROFESSIONAL BAGLESS

The NILFISK Family can run with or without dust bag. The large main filter has a long life time as you can vacuum clean it with the vacuum cleaner itself.

| TECHNICAL SPECIFICATIONS Description | Unit N         | <b>C€</b><br>ILFISK Family CDF 2000 |
|--------------------------------------|----------------|-------------------------------------|
| Description                          | OTHE IN        | ILFISK FAITHIY CDF 2000             |
| Max. power                           | W              | 1400                                |
| Suction power motor/end of tube      | W              | 400/280                             |
| Dust pick-up                         | %              | 76                                  |
| Airflow motor/with tube and hose     | I/sec          | 50/40                               |
| Max. vacuum                          | kPa            | 26                                  |
| Sound power level                    | dB(A) IEC 704  | 75                                  |
| Sound pressure level                 | dB(A) ISO 1120 | 3 59                                |
| Radius of operation/cable length     | m              | 13/10                               |
| Dust bag capacity (old/new standard) | 1              | 8/4.5                               |
| Weight cleaner alone                 | kg             | 6.0                                 |
| Length x width x height              | cm             | 39x30x36                            |