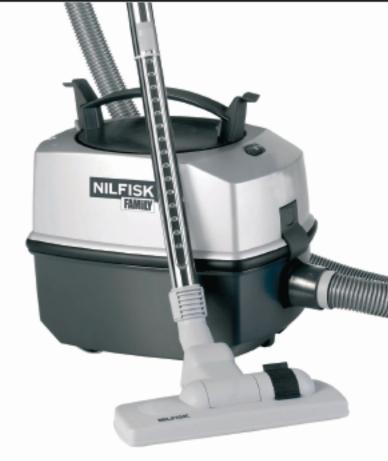

# NILFISK FAMILY

## NILFISK Family - for large cleaning needs

### **SUPER EFFICIENT**

Strong motor and powerful suction ensure a perfect cleaning result. And the vac is easy to use, having a large cleaning radius of 13 metre and large capacity self-sealing dust bag.

#### THE PROFESSIONAL BAGLESS

The NILFISK Family can run with or without dust bag. The large main filter has a long life time as you can vacuum clean it with the vacuum cleaner itself.

| TECHNICAL SPECIFICATIONS Description | Unit N         | <b>C€</b><br>ILFISK Family CDF 2000 |
|--------------------------------------|----------------|-------------------------------------|
| Description                          | OTHE IN        | ILFISK FAITHIY CDF 2000             |
| Max. power                           | W              | 1400                                |
| Suction power motor/end of tube      | W              | 400/280                             |
| Dust pick-up                         | %              | 76                                  |
| Airflow motor/with tube and hose     | I/sec          | 50/40                               |
| Max. vacuum                          | kPa            | 26                                  |
| Sound power level                    | dB(A) IEC 704  | 75                                  |
| Sound pressure level                 | dB(A) ISO 1120 | 3 59                                |
| Radius of operation/cable length     | m              | 13/10                               |
| Dust bag capacity (old/new standard) | 1              | 8/4.5                               |
| Weight cleaner alone                 | kg             | 6.0                                 |
| Length x width x height              | cm             | 39x30x36                            |